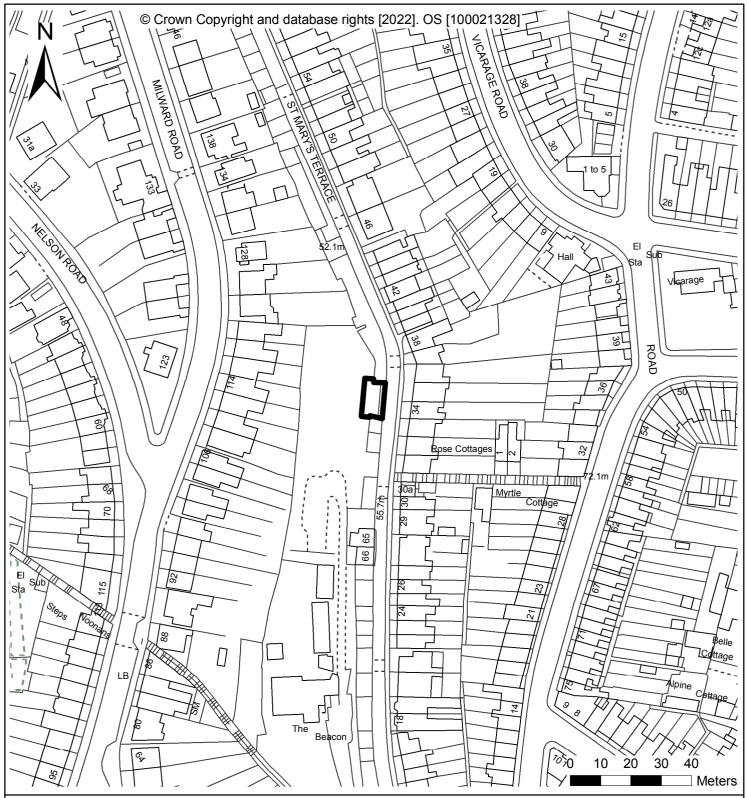

Land opposite 34-35 St Marys Terrace Hastings TN34 3LS

Construction of a raised deck for 4 parking spaces opposite 34 and 35 St Mary's Terrace (amended description).

Assistant Director Housing & Built Environment Hastings Borough Council, Muriel Matters House, Breeds Place, Hastings TN34 3UY